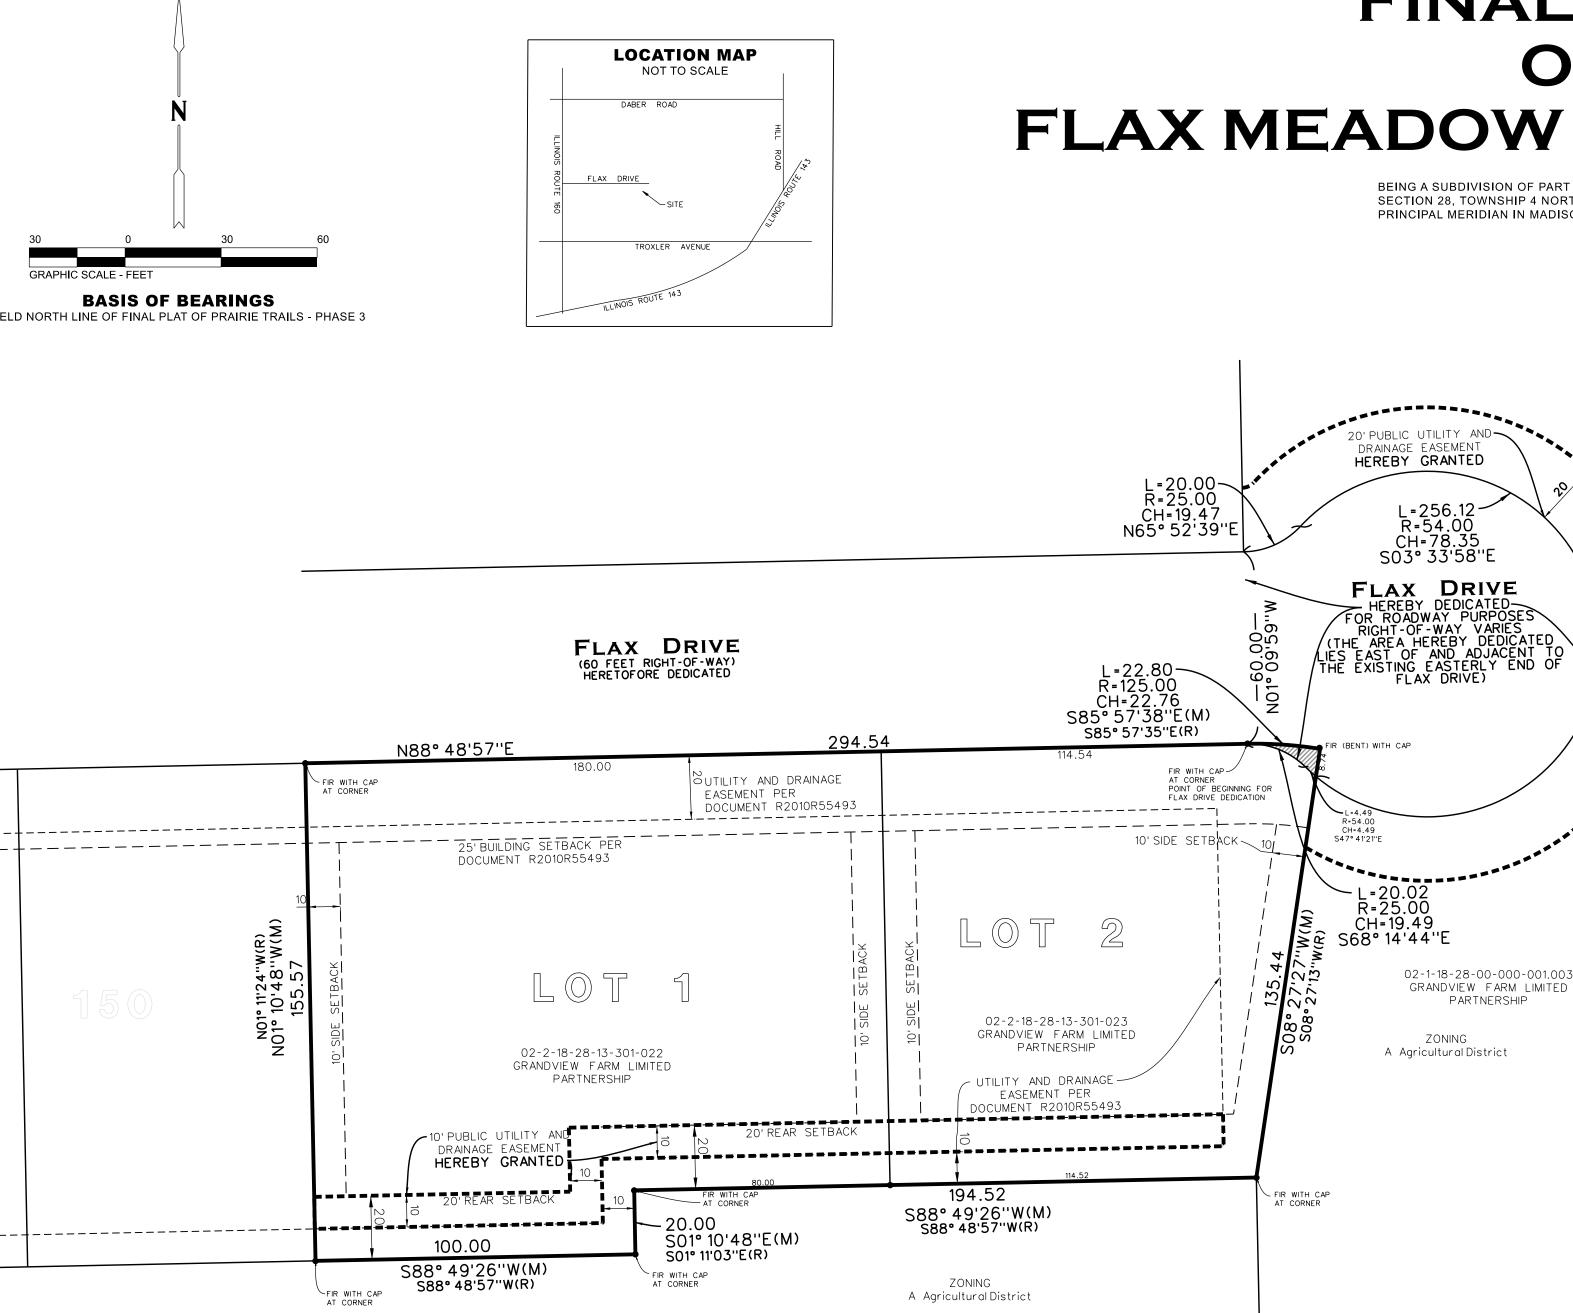

#### AN ORDINANCE APPROVING AND AUTHORIZING THE CITY MANAGER TO EXECUTE A DEVELOPMENT AGREEMENT BETWEEN CITY OF HIGHLAND, ILLINOIS, GRANDVIEW FARMS LIMITED PARTNERSHIP, AND FLAX MEADOW TOWNHOMES II LP, FOR CUL DE SAC SUBDIVISION AND DEVELOPMENT, AND DEVELOPMENT OF FLAX DRIVE

1. City agrees to permit Developer to pull the necessary permits and begin construction on additional multi-family housing on the North and South sides of Flax Drive in consideration for this Agreement stating Developer shall obtain real estate from Grandview, construct a cul de sac at the end of the existing Flax Drive, and all construction shall be in compliance with the City Code.

2. Developer agrees Flax Meadow Townhomes II Final Plat shall not be recorded until Developer provides City with a performance bond or an irrevocable letter of credit from a lending institution for at least 100% of the value of the infrastructure improvements for Flax Meadow Townhomes II that have not yet been completed, including but not limited to the cul de sac shown on the Final Plat at the end of Flax Drive.

3. City agrees to accept a bond, or approved letter of credit, as stated in the City Code, Sec. 66-4-12 through Sec. 66-4-19, from Developer for \$175,000.00 for construction of the cul de sac, and shall either accept the completed construction of the cul de sac from Developer, or cash in the bond or letter of credit and complete the construction of the cul de sac in accordance with City Code.

8. Developer agrees to construct multi-family housing on the North and South sides of Flax Drive.

9. Developer agrees to construct, or have constructed, the cul de sac at the end of the existing Flax Drive, and according to City Code.