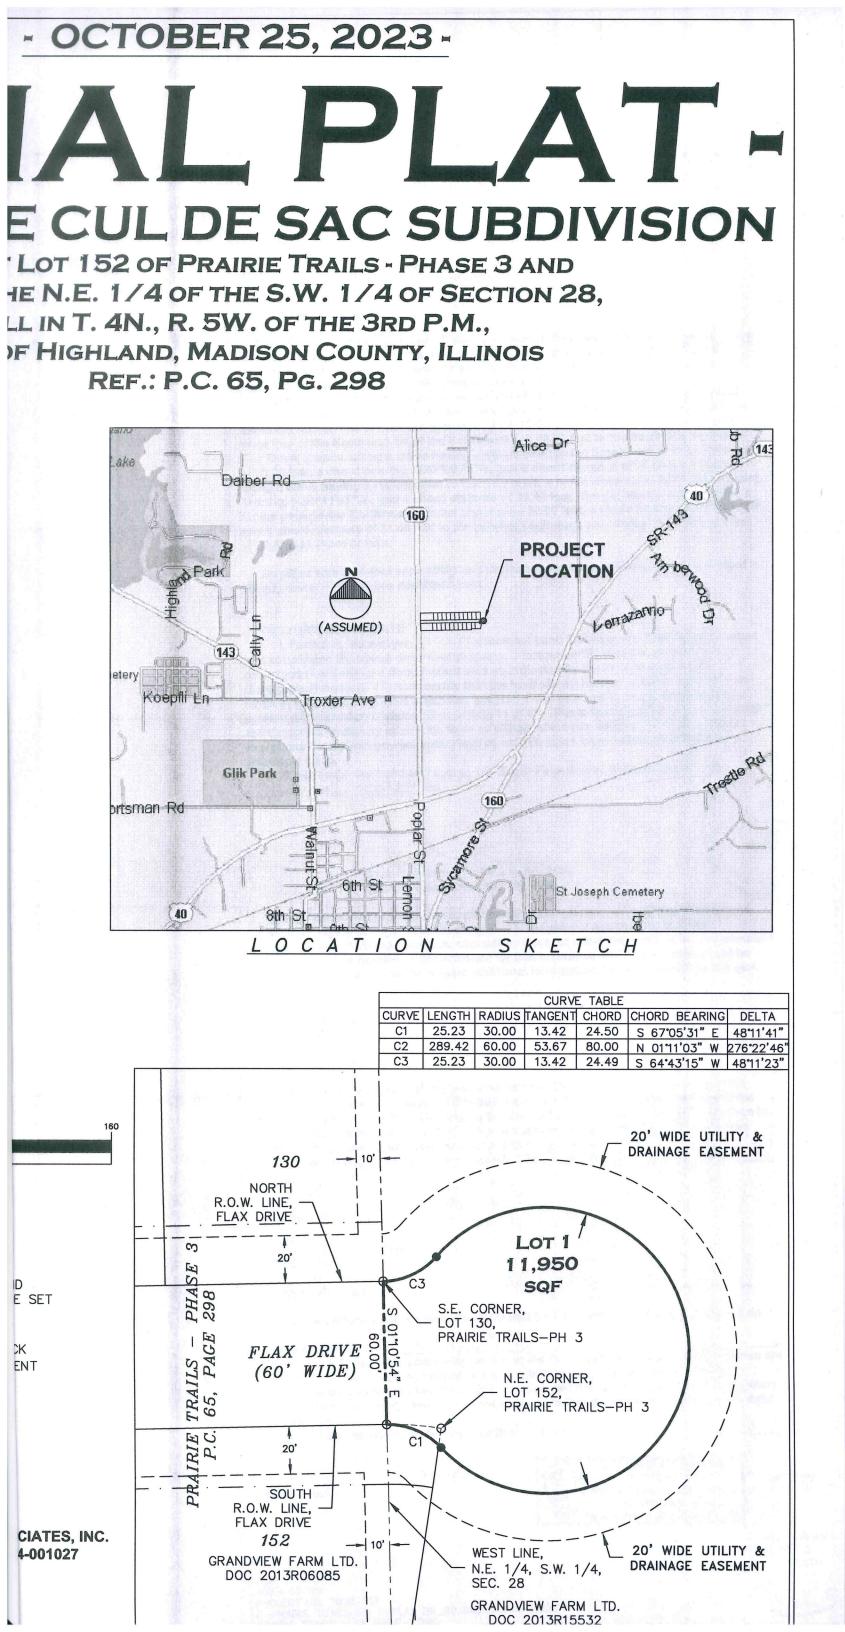

#### AN ORDINANCE APPROVING AND AUTHORIZING THE CITY MANAGER TO EXECUTE A DEVELOPMENT AGREEMENT BETWEEN CITY OF HIGHLAND, ILLINOIS, GRANDVIEW FARMS LIMITED PARTNERSHIP, AND FLAX MEADOW TOWNHOMES II LP, FOR CUL DE SAC SUBDIVISION AND DEVELOPMENT, AND DEVELOPMENT OF FLAX DRIVE

1. City agrees to permit Developer to pull the necessary permits and begin construction on additional multi-family housing on the North and South sides of Flax Drive in consideration for this Agreement stating Developer shall obtain real estate from Grandview, construct a cul de sac at the end of the existing Flax Drive, and all construction shall be in compliance with the City Code.

2. Developer agrees Flax Meadow Townhomes II Final Plat shall not be recorded until Developer provides City with a performance bond or an irrevocable letter of credit from a lending institution for at least 100% of the value of the infrastructure improvements for Flax Meadow Townhomes II that have not yet been completed, including but not limited to the cul de sac shown on the Final Plat at the end of Flax Drive.

3. City agrees to accept a bond, or approved letter of credit, as stated in the City Code, Sec. 66-4-12 through Sec. 66-4-19, from Developer for \$175,000.00 for construction of the cul de sac, and shall either accept the completed construction of the cul de sac from Developer, or cash in the bond or letter of credit and complete the construction of the cul de sac in accordance with City Code.

4. Grandview agrees to gift the real estate necessary to construct the cul de sac and to provide enough real estate for a utility easement to Developer in consideration for Developer's purchase of the real estate on the North and South sides of Flax Drive for construction of multi-family housing.

5. Grandview's real estate gift to Developer is reflected in the following attachments:

- a. Exhibit 1 Legal Description;
- b. Exhibit 2 Drainage Statement;

c. Exhibit 3 – Final Plat – Flax Drive Cul De Sac Subdivision;