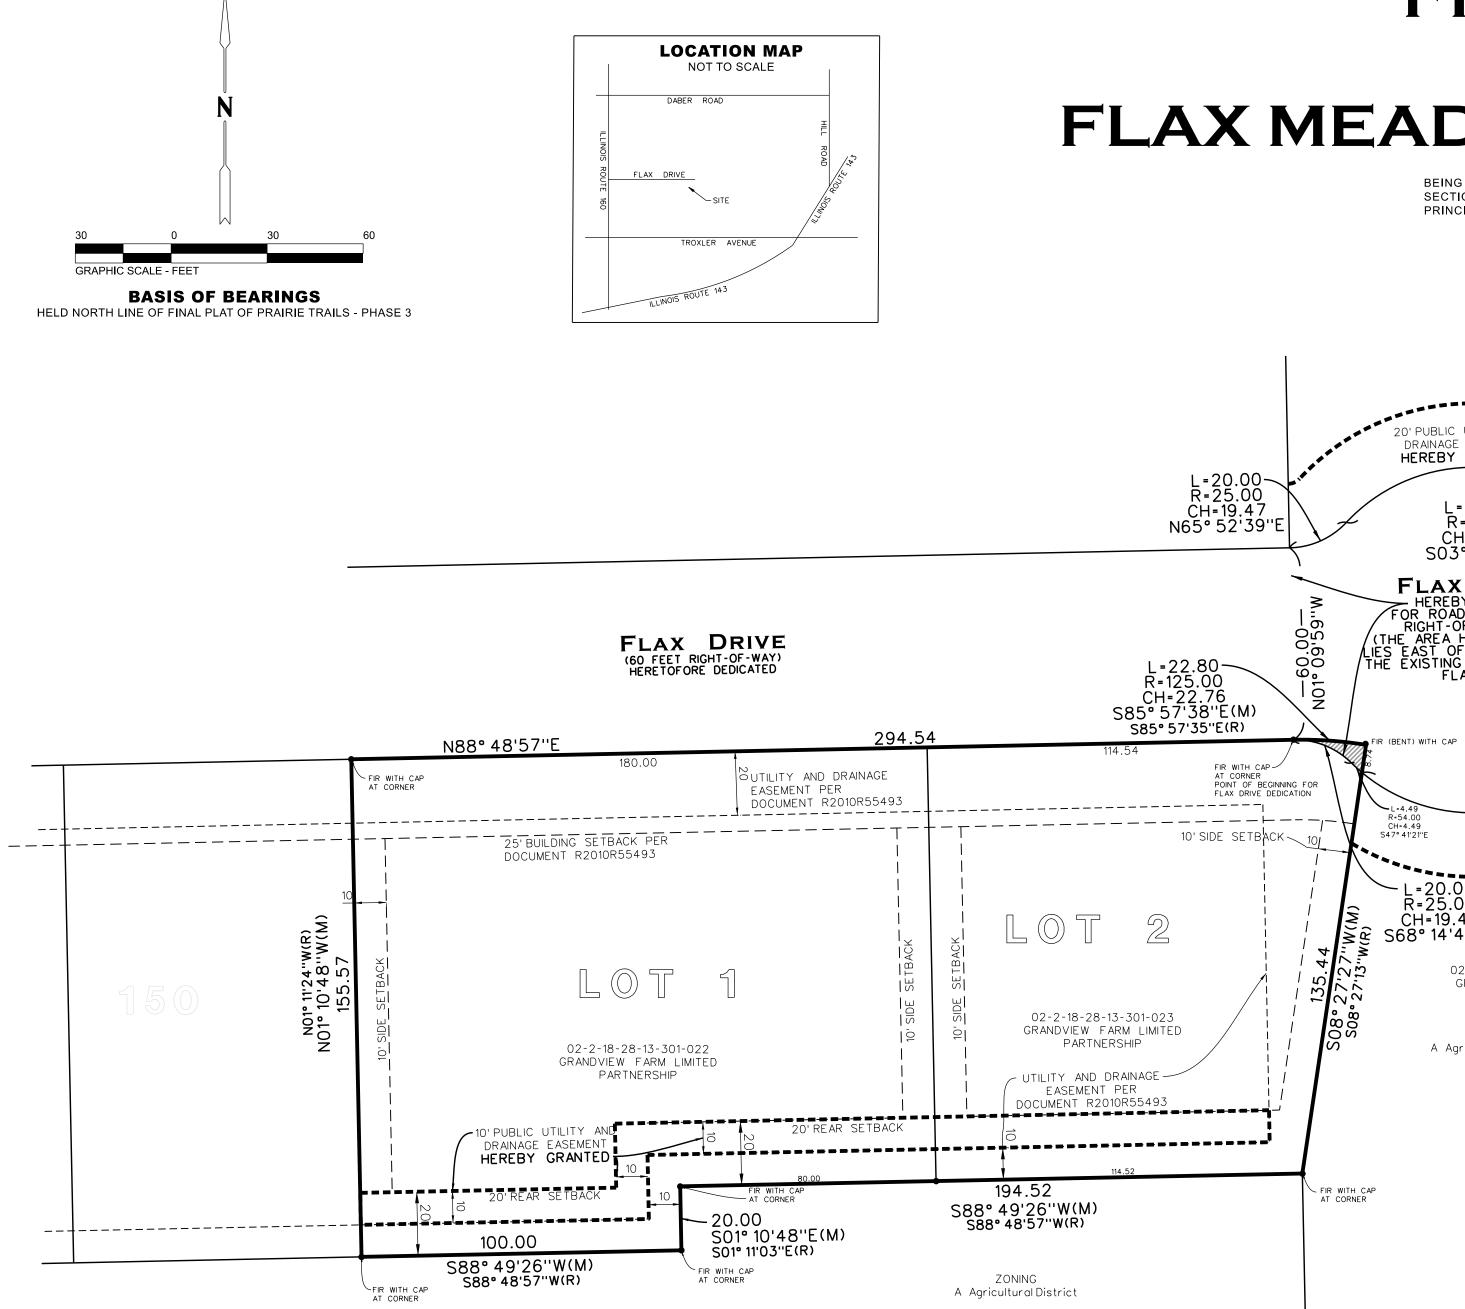

#### AN ORDINANCE APPROVING AND AUTHORIZING THE CITY MANAGER TO EXECUTE A DEVELOPMENT AGREEMENT BETWEEN CITY OF HIGHLAND, ILLINOIS, GRANDVIEW FARMS LIMITED PARTNERSHIP, AND FLAX MEADOW TOWNHOMES II LP, FOR CUL DE SAC SUBDIVISION AND DEVELOPMENT, AND DEVELOPMENT OF FLAX DRIVE

1. City agrees to permit Developer to pull the necessary permits and begin construction on additional multi-family housing on the North and South sides of Flax Drive in consideration for this Agreement stating Developer shall obtain real estate from Grandview, construct a cul de sac at the end of the existing Flax Drive, and all construction shall be in compliance with the City Code.

2. Developer agrees Flax Meadow Townhomes II Final Plat shall not be recorded until Developer provides City with a performance bond or an irrevocable letter of credit from a lending institution for at least 100% of the value of the infrastructure improvements for Flax Meadow Townhomes II that have not yet been completed, including but not limited to the cul de sac shown on the Final Plat at the end of Flax Drive.

3. City agrees to accept a bond, or approved letter of credit, as stated in the City Code, Sec. 66-4-12 through Sec. 66-4-19, from Developer for \$175,000.00 for construction of the cul de sac, and shall either accept the completed construction of the cul de sac from Developer, or cash in the bond or letter of credit and complete the construction of the cul de sac in accordance with City Code.

8. Developer agrees to construct multi-family housing on the North and South sides of Flax Drive.

9. Developer agrees to construct, or have constructed, the cul de sac at the end of the existing Flax Drive, and according to City Code.