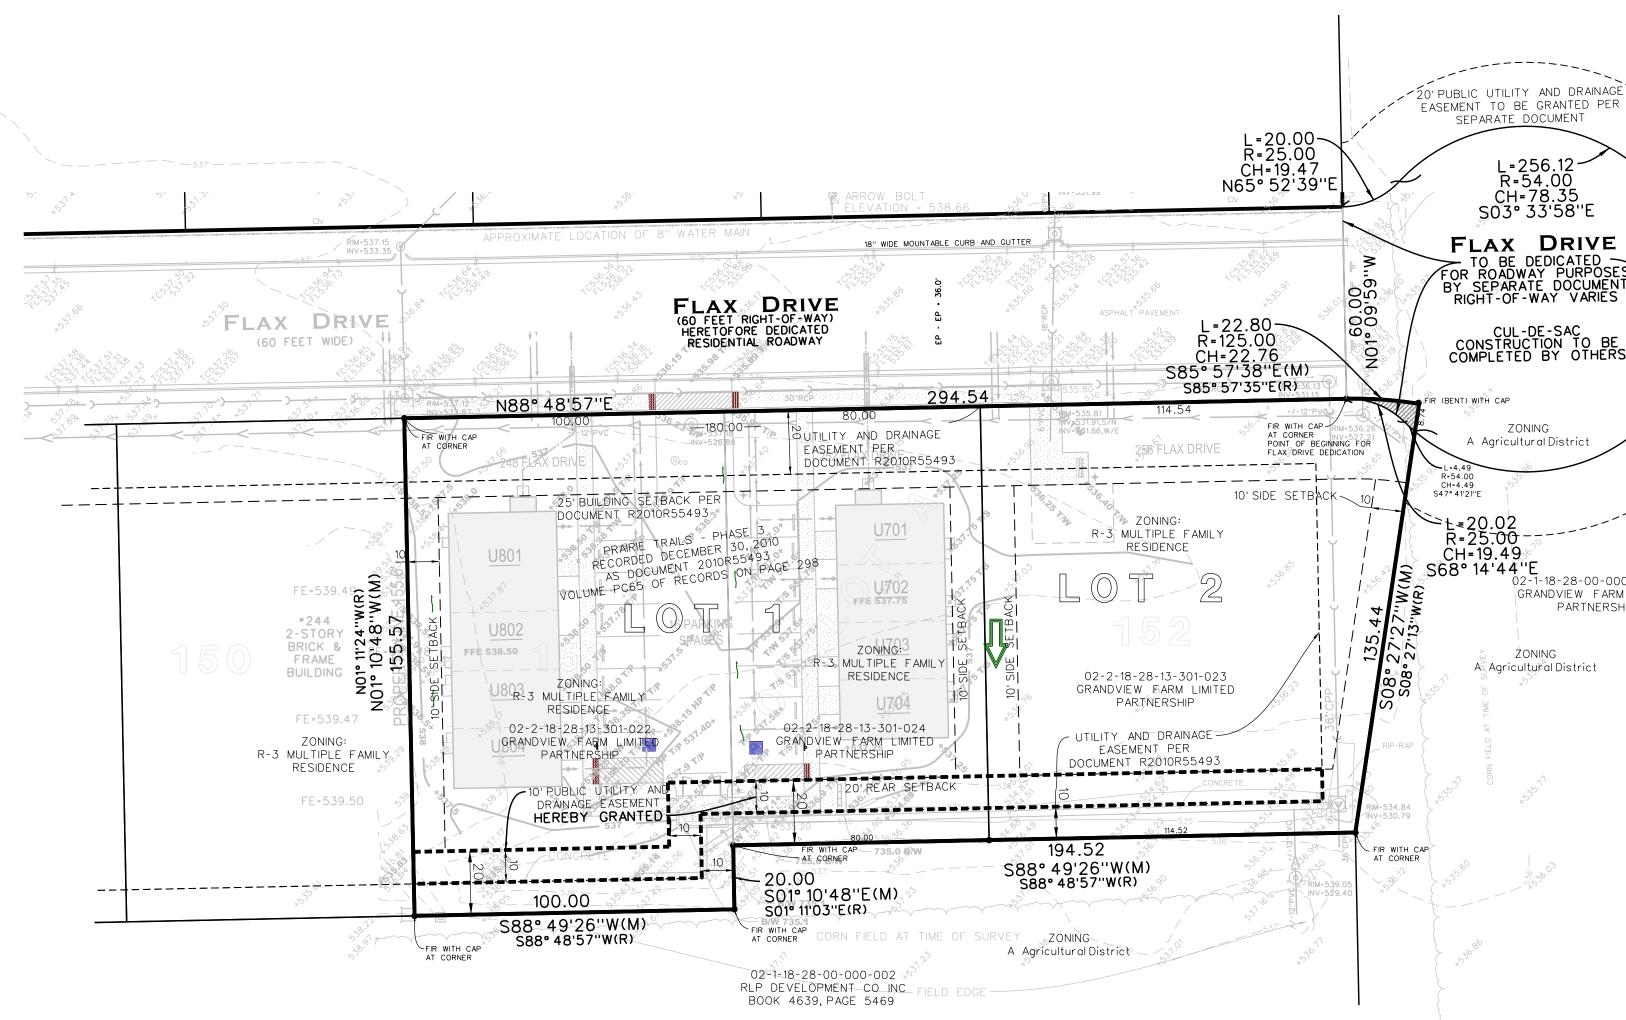

1. City agrees to permit Developer to pull the necessary permits and begin construction on additional multi-family housing on the North and South sides of Flax Drive in consideration for this Agreement stating Developer shall obtain real estate from Grandview, construct a cul de sac at the end of the existing Flax Drive, and all construction shall be in compliance with the City Code.

2. Developer agrees Flax Meadow Townhomes II Final Plat shall not be recorded until Developer provides City with a performance bond or an irrevocable letter of credit from a lending institution for at least 100% of the value of the infrastructure improvements for Flax Meadow Townhomes II that have not yet been completed, including but not limited to the cul de sac shown on the Final Plat at the end of Flax Drive.

3. City agrees to accept a bond, or approved letter of credit, as stated in the City Code, Sec. 66-4-12 through Sec. 66-4-19, from Developer for \$175,000.00 for construction of the cul de sac, and shall either accept the completed construction of the cul de sac from Developer, or cash in the bond or letter of credit and complete the construction of the cul de sac in accordance with City Code.

4. Grandview agrees to gift the real estate necessary to construct the cul de sac and to provide enough real estate for a utility easement to Developer in consideration for Developer's purchase of the real estate on the North and South sides of Flax Drive for construction of multi-family housing.

8. Developer agrees to construct multi-family housing on the North and South sides of Flax Drive.

9. Developer agrees to construct, or have constructed, the cul de sac at the end of the existing Flax Drive, and according to City Code.